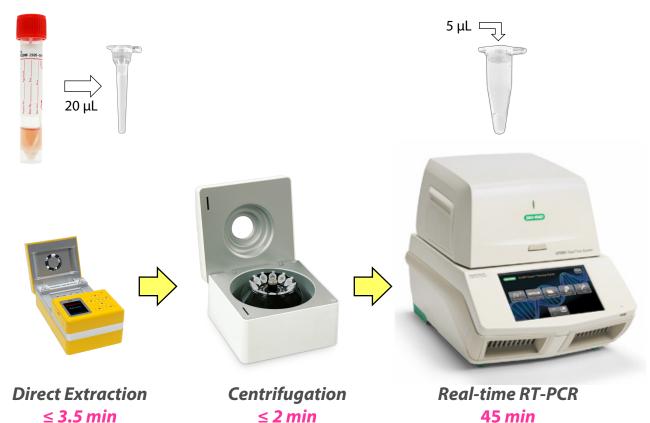

### Simple & Fast Workflow Step 1. Direct Extraction

### Step 2. Real-time RT-PCR