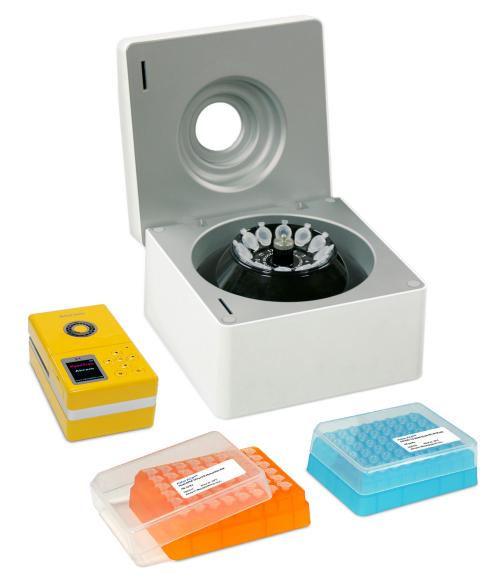

### 🔁 COVID-19 Fast POCT Kit

- Palm PCR<sup>™</sup> COVID-19 Fast Real-time RT-PCR Kit
- Palm PCR<sup>™</sup> Viral RNA Direct Extraction Kit

#### 🔁 Equipment

- PalmTron<sup>™</sup> E1 Portable Nucleic Acid Extractor
- Ahram<sup>™</sup> RX1 Portable Centrifuge
- Use your ABI or Bio-Rad Real-time PCR Instrument

Ahram Biosystems, Inc.