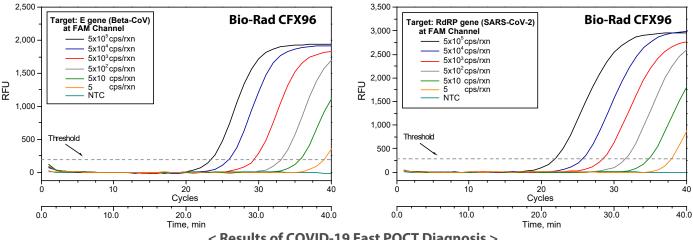

### **Ultra-Fast MDx with Extreme Sensitivity** Sensitivity of COVID-19 Fast POCT System

COVID-19 Fast POCT System delivers accurate results with high sensitivity down below 1~1.5 copies/µL, in less than 1 hour.

Shown below are results of detecting RNA templates: Assay 1 for detecting E gene common to both SARS-CoV-2 (previously known as 2019-nCoV) and SARS-CoV and Assay 2 for detecting RdRP gene specific to SARS-CoV-2.